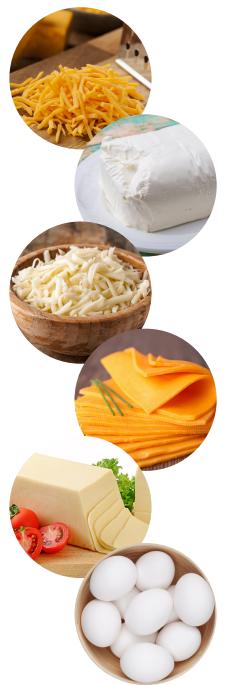

| CHEESE                  |                                                                 |                      |
|-------------------------|-----------------------------------------------------------------|----------------------|
| CWD #                   | Item Description                                                | Pack Size            |
| 60952                   | Cheese Sliced Swiss American 120ct                              | 4/5lb                |
| 60611                   | Cheese Sliced Swiss American 160ct                              | 4/5lb                |
| 60626                   | Cheese Sliced American 120ct                                    | 4/5lb                |
| 60324                   | Cheese Sliced American 160ct                                    | 4/5lb                |
| 60627                   | Cheese Sliced American 160ct                                    | 4/5lb                |
| 60964                   | Cheese Shredded Mild Cheddar Fancy                              | 4/5lb                |
| 60406                   | Cheese Shredded Feather Cheddar Cheese                          | 4/5lb                |
| 60965                   | Cheese Shredded Mild Cheddar                                    | 4/5lb                |
| 60321                   | Cheese Shredded American Cheese                                 | 4/5lb                |
| 60999                   | Cheese Monterey Jack Regular Shredded                           | 4/5lb                |
| 60370                   | Cheese Shredded 50/50 Cheddar/Monterey Jack Fancy               | 4/5lb                |
| 60407                   | Cheese Shredded 50/50 Cheddar/Monterey Jack Feather             | 4/5lb                |
| 61043                   | Cream Cheese Loaf                                               | 10/3lb               |
| 61068                   | Cream Cheese 30# Bulk                                           | 1/30 lb              |
| 61044                   | Cream Cheese Individual Cup 1oz                                 | 100/1oz              |
| 60467                   | Cheese Cheddar Mild Print                                       | 1/10lb               |
| 60983                   | Cheese Monterey Jack 10# Block                                  | 1/10lb               |
|                         |                                                                 |                      |
| EGGS                    |                                                                 |                      |
| EGGS<br>67040           | Eggs Bulk Medium White Grade AA                                 | 1/15 Doz             |
|                         | Eggs Bulk Medium White Grade AA  Eggs Bulk Large White Grade AA | 1/15 Doz<br>1/15 Doz |
| 67040                   |                                                                 |                      |
| 67040<br>67020<br>67050 | Eggs Bulk Large White Grade AA                                  | 1/15 Doz             |