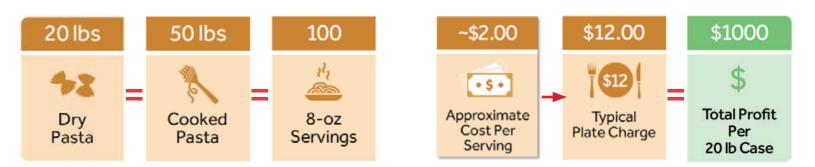

## PASTA VALUE AND REVENUE GENERATION

- Think Hearty Baked pasta dishes with meat sauce topped with cheese. These entrees travel well and can also be made to reheat.
- Think Comfort Macaroni and cheese is truly one of the ultimate comfort foods.
- Think Money Not only is pasta an affordable indulgence for customers, but check out what a huge profit opportunity it is for foodservice operators: