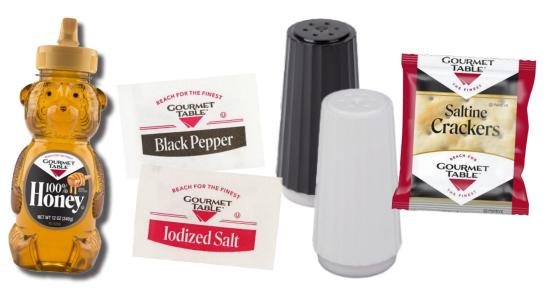

## **Tabletop & Portion Control Products**

| CWD #  | Item Description                      | Pack Size |
|--------|---------------------------------------|-----------|
| 47363  | Sugar Substitute Blue                 | 2000ct    |
| 47364  | Sugar Substitute Pink                 | 2000ct    |
| 47362  | Sugar Substitute Yellow               | 2000ct    |
| 47318  | Sugar Packet                          | 2000ct    |
| 75161  | Creamer Non Dairy                     | 1000ct    |
| 47394  | Catsup Individual Portion Pack 9gm    | 1000ct    |
| 47398  | Catsup Bottle 20oz Inverted           | 16/20oz   |
| 712024 | Honey Squeeze Bear 12oz               | 1/12oz    |
| 47529  | Salt Individual 0.5gm 1000ct packet   | 3000ct    |
| 47530  | Pepper Individual 0.1gm 1000ct packet | 3000ct    |
| 47531  | Salt Shaker 4oz lodized Disposable    | 48/4oz    |
| 47532  | Pepper Shaker 1.5oz Disposable        | 48/1.5oz  |
| 43261  | Cracker Individual Saltine            | 500/2ct   |
|        |                                       |           |