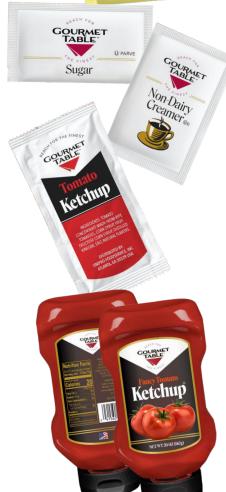

## **Tabletop & Portion Control Products**

| CWD #  | Item Description                      | Pack Size |
|--------|---------------------------------------|-----------|
| 47363  | Sugar Substitute Blue                 | 2000ct    |
| 47364  | Sugar Substitute Pink                 | 2000ct    |
| 47362  | Sugar Substitute Yellow               | 2000ct    |
| 47318  | Sugar Packet                          | 2000ct    |
| 75161  | Creamer Non Dairy                     | 1000ct    |
| 47394  | Catsup Individual Portion Pack 9gm    | 1000ct    |
| 47398  | Catsup Bottle 20oz Inverted           | 16/20oz   |
| 712024 | Honey Squeeze Bear 12oz               | 1/12oz    |
| 47529  | Salt Individual 0.5gm 1000ct packet   | 3000ct    |
| 47530  | Pepper Individual 0.1gm 1000ct packet | 3000ct    |
| 47531  | Salt Shaker 4oz lodized Disposable    | 48/4oz    |
| 47532  | Pepper Shaker 1.5oz Disposable        | 48/1.5oz  |
| 43261  | Cracker Individual Saltine            | 500/2ct   |
|        |                                       |           |