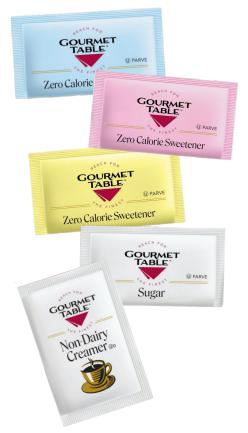

## **Tabletop & Portion Control Products**

| CWD # | Item Description                    | Pack Size |
|-------|-------------------------------------|-----------|
| 47363 | Sugar Substitute Blue               | 2000ct    |
| 47364 | Sugar Substitute Pink               | 2000ct    |
| 47362 | Sugar Substitute Yellow             | 2000ct    |
| 47318 | Sugar Packet                        | 2000ct    |
| 75161 | Creamer Non Dairy                   | 1000ct    |
| 47394 | Individual Catsup Portion Pack 9gm  | 1000ct    |
| 47398 | Catsup Bottle 20oz Inverted GOTYA2R | 16/20oz   |
| 47529 | Salt Ind 0.5gm 1000ct packet        | 3000ct    |
| 47530 | Pepper Ind 0.1gm 1000ct packet      | 3000ct    |
| 47531 | Salt Shaker 4oz lodized Disposable  | 48/4oz    |
| 47532 | Pepper Shaker 1.5oz Disposable      | 48/1.5oz  |
| 43261 | Cracker Ind Saltine                 | 500/2ct   |