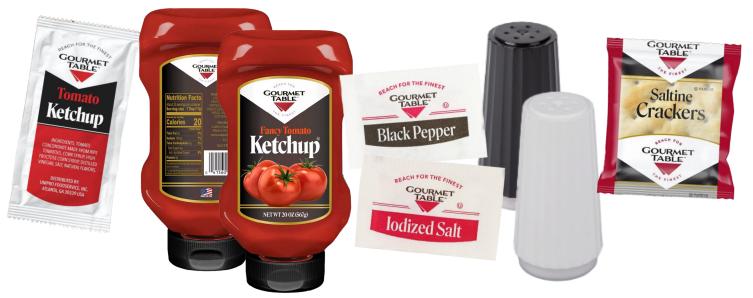

## **Tabletop & Portion Control Products**

| CWD # | Item Description                    | Pack Size |
|-------|-------------------------------------|-----------|
| 47363 | Sugar Substitute Blue               | 2000ct    |
| 47364 | Sugar Substitute Pink               | 2000ct    |
| 47362 | Sugar Substitute Yellow             | 2000ct    |
| 47318 | Sugar Packet                        | 2000ct    |
| 75161 | Creamer Non Dairy                   | 1000ct    |
| 47394 | Individual Catsup Portion Pack 9gm  | 1000ct    |
| 47398 | Catsup Bottle 20oz Inverted GOTYA2R | 16/20oz   |
| 47529 | Salt Ind 0.5gm 1000ct packet        | 3000ct    |
| 47530 | Pepper Ind 0.1gm 1000ct packet      | 3000ct    |
| 47531 | Salt Shaker 4oz lodized Disposable  | 48/4oz    |
| 47532 | Pepper Shaker 1.5oz Disposable      | 48/1.5oz  |
| 43261 | Cracker Ind Saltine                 | 500/2ct   |